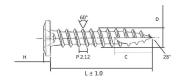

| Finish             | Material     | Head                     |
|--------------------|--------------|--------------------------|
| Yellow Zinc Plated | Carbon Steel | Wafer<br>Phillips Recess |

| Product Code<br>SKU | Ga | uge  | Length | Threads<br>per inch | Thread Length | Diameter    | Head Diameter | Head Height | Phillips<br>Drive | Cutting Length |
|---------------------|----|------|--------|---------------------|---------------|-------------|---------------|-------------|-------------------|----------------|
|                     | #  | (mm) | (mm)   | (TPI)               | TL(mm)        | D(mm)       | A(mm)         | H(mm)       | #                 | C (mm)         |
| T17WY1020           | 10 | 4.8  | 20     | 12                  | Full          | 4.78 - 4.93 | 9.0 - 9.5     | 1.65 - 1.91 | 2                 | 10 – 12        |
| T17WY1025           | 10 | 4.8  | 25     | 12                  | Full          | 4.78 - 4.93 | 9.0 - 9.5     | 1.65 - 1.91 | 2                 | 10 – 12        |
| T17WY1035           | 10 | 4.8  | 35     | 12                  | Full          | 4.78 - 4.93 | 9.0 - 9.5     | 1.65 - 1.91 | 2                 | 10 – 12        |
| T17WY1045           | 10 | 4.8  | 45     | 12                  | Full          | 4.78 - 4.93 | 9.0 - 9.5     | 1.65 - 1.91 | 2                 | 10 – 12        |