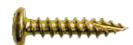

## **Type 17 Screws**

Type 17 screws are a thread cutting screw for wood, designed with a coarse tapping screw thread and sharp point for capturing wooden chips.

| Features                                                            | Applications                                                                                                  | Installation Speed          | Drill Capacity    |  |
|---------------------------------------------------------------------|---------------------------------------------------------------------------------------------------------------|-----------------------------|-------------------|--|
| Wafer Head design on purpose<br>using<br>Sharp point with Flute Cut | <ul> <li>Fix timber</li> <li>Fix thin steel to timber</li> <li>Where a low profile head is require</li> </ul> | 1500 RPM max drill<br>speed | <1.0mm thin steel |  |