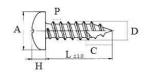

| Finish             | Material     | Head                   |
|--------------------|--------------|------------------------|
| Zinc Yellow Plated | Carbon Steel | Pan<br>Phillips Recess |

| Product Code<br>SKU | G | auge | Length | Threads per inch | Thread Length | Diameter    | Head Diameter | Head Height | Phillips Drive | Cutting<br>Length |
|---------------------|---|------|--------|------------------|---------------|-------------|---------------|-------------|----------------|-------------------|
|                     | # | (mm) | (mm)   | (TPI)            | TL(mm)        | D(mm)       | A(mm)         | H(mm)       | #              | C (mm)            |
| T17PY0820           | 8 | 4.2  | 20     | 15               | Full          | 4.12 - 4.27 | 7.77 - 8.17   | 2.67-2.92   | 2              | 8.0 – 12.0        |
| T17PY0825           | 8 | 4.2  | 25     | 15               | Full          | 4.12 - 4.27 | 7.77 - 8.17   | 2.67-2.92   | 2              | 8.0 - 12.0        |