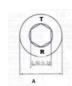

| Product Code<br>SKU | Gauge |      | Length Threads p | Threads per | Thread Length | Diameter   | Head Diameter | Internal Hex. Drive |
|---------------------|-------|------|------------------|-------------|---------------|------------|---------------|---------------------|
|                     | #     | (mm) | L (mm)           | inch (TPI)  | TL (mm)       | B (mm)     | A (mm)        | (mm)                |
| T17BY1450           | 14    | 6.3  | 50               | 10          | 35            | 6.3 - 6.45 | 14.0 - 14.5   | 5                   |
| T17BY1465           | 14    | 6.3  | 65               | 10          | 50            | 6.3 - 6.45 | 14.0 - 14.5   | 5                   |
| T17BY1475           | 14    | 6.3  | 75               | 10          | 50            | 6.3 - 6.45 | 14.0 - 14.5   | 5                   |
| T17BY14100          | 14    | 6.3  | 100              | 10          | 75            | 6.3 - 6.45 | 14.0 - 14.5   | 5                   |
| T17BY14150          | 14    | 6.3  | 150              | 10          | 100           | 6.3 - 6.45 | 14.0 - 14.5   | 5                   |