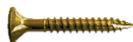

## **Type 17 Screws** Zinc Yellow

| Features                                                                                                                                     | Applications                                                                                         | Installation Speed       | Drill Capacity    |  |
|----------------------------------------------------------------------------------------------------------------------------------------------|------------------------------------------------------------------------------------------------------|--------------------------|-------------------|--|
| Type 17 screws are a thread cutting screw for wood.  Designed with a coarse tapping screw thread and a sharp point for capturing wood chips. | <ul><li>Fix timber to timber</li><li>Decking</li><li>Gates and fencing</li><li>Landscaping</li></ul> | 1500 RPM max drill speed | <1.0mm thin steel |  |

| Finish             | Material     | Head                                |
|--------------------|--------------|-------------------------------------|
| Zinc Yellow Plated | Carbon Steel | Bugle-Batten<br>Internal Hex. Drive |