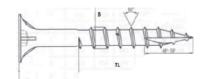

| Product Code<br>SKU | Gauge |      | Length Threads p | Threads per | Thread Length | Diameter   | Head Diameter | Internal Hex. Drive |
|---------------------|-------|------|------------------|-------------|---------------|------------|---------------|---------------------|
|                     | #     | (mm) | L (mm)           | inch (TPI)  | TL (mm)       | B (mm)     | A (mm)        | (mm)                |
| T17BY1450           | 14    | 6.3  | 50               | 10          | 35            | 6.3 - 6.45 | 14.0 - 14.5   | 5                   |
| T17BY1465           | 14    | 6.3  | 65               | 10          | 50            | 6.3 - 6.45 | 14.0 - 14.5   | 5                   |
| T17BY1475           | 14    | 6.3  | 75               | 10          | 50            | 6.3 - 6.45 | 14.0 - 14.5   | 5                   |
| T17BY14100          | 14    | 6.3  | 100              | 10          | 75            | 6.3 - 6.45 | 14.0 - 14.5   | 5                   |
| T17BY14150          | 14    | 6.3  | 150              | 10          | 100           | 6.3 - 6.45 | 14.0 - 14.5   | 5                   |