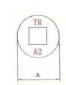

| Product Code<br>SKU | Gauge |      | Length |            | Thread Length | Screw Diameter Max | Head Diameter Max | Square Drive |
|---------------------|-------|------|--------|------------|---------------|--------------------|-------------------|--------------|
|                     | #     | (mm) | L (mm) | inch (TPI) | TL (mm)       | D (mm)             | A (mm)            | #            |
| KT17SQ1030          | 10    | 4.8  | 30     | 12         | 18            | 4.93               | 9.77              | 2            |
| KT17SQ1040          | 10    | 4.8  | 40     | 12         | 24            | 4.93               | 9.77              | 2            |
| KT17SQ1050          | 10    | 4.8  | 50     | 12         | 30            | 4.93               | 9.77              | 2            |
| KT17SQ1065          | 10    | 4.8  | 65     | 12         | 36            | 4.93               | 9.77              | 2            |
| KT17SQ1075          | 10    | 4.8  | 75     | 12         | 50            | 4.93               | 9.77              | 2            |
|                     |       |      |        |            |               |                    |                   |              |
| KT17SQ1250          | 12    | 5.5  | 50     | 11         | 30            | 5.61               | 11.12             | 3            |
| KT17SQ1265          | 12    | 5.5  | 65     | 11         | 36            | 5.61               | 11.12             | 3            |
| KT17SQ1275          | 12    | 5.5  | 75     | 11         | 50            | 5.61               | 11.12             | 3            |
| KT17SQ12100         | 12    | 5.5  | 100    | 11         | 60            | 5.61               | 11.12             | 3            |
| KT17SQ12125         | 12    | 5.5  | 125    | 11         | 70            | 5.61               | 11.12             | 3            |