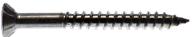

## Type 17 Screws

**Features** 

| Type 17 screws are a thread cutting screw for wood. |
|-----------------------------------------------------|
| Designed with a coarse tapping screw thread and a   |
| sharp point for capturing wood chips.               |

**Applications** 

- Fix timber to timber
- Decking

| Material           | Finish     | Head                              |
|--------------------|------------|-----------------------------------|
| Stainless (A2 304) | Passivated | Countersunk Rib.<br>Square Recess |