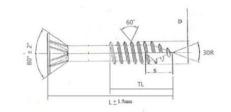

| Product Code<br>SKU | Gauge |      | Length |            | Thread Length | Screw Diameter Max | Head Diameter Max | Square Drive |
|---------------------|-------|------|--------|------------|---------------|--------------------|-------------------|--------------|
|                     | #     | (mm) | L (mm) | inch (TPI) | TL (mm)       | D (mm)             | A (mm)            | #            |
| KT17SQ1030          | 10    | 4.8  | 30     | 12         | 18            | 4.93               | 9.77              | 2            |
| KT17SQ1040          | 10    | 4.8  | 40     | 12         | 24            | 4.93               | 9.77              | 2            |
| KT17SQ1050          | 10    | 4.8  | 50     | 12         | 30            | 4.93               | 9.77              | 2            |
| KT17SQ1065          | 10    | 4.8  | 65     | 12         | 36            | 4.93               | 9.77              | 2            |
| KT17SQ1075          | 10    | 4.8  | 75     | 12         | 50            | 4.93               | 9.77              | 2            |
|                     |       |      |        |            |               |                    |                   |              |
| KT17SQ1250          | 12    | 5.5  | 50     | 11         | 30            | 5.61               | 11.12             | 3            |
| KT17SQ1265          | 12    | 5.5  | 65     | 11         | 36            | 5.61               | 11.12             | 3            |
| KT17SQ1275          | 12    | 5.5  | 75     | 11         | 50            | 5.61               | 11.12             | 3            |
| KT17SQ12100         | 12    | 5.5  | 100    | 11         | 60            | 5.61               | 11.12             | 3            |
| KT17SQ12125         | 12    | 5.5  | 125    | 11         | 70            | 5.61               | 11.12             | 3            |