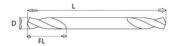

| Product Code<br>SKU |    | Size  |       | Overall Length | Flute Length | Pack  |
|---------------------|----|-------|-------|----------------|--------------|-------|
|                     | #  | Inch  | D(mm) | L(mm)          | FL(mm)       | (pcs) |
| HSS-DBDN30          | 30 | 1/8"  | 3.3   | 62             | 9.5          | 10    |
| HSS-DBDN20          | 20 | 5/32" | 4.1   | 55             | 13           | 10    |
| HSS-DBDN11          | 11 | 3/16" | 4.85  | 49             | 16           | 10    |