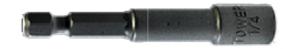

## **Magnetic Sockets** (Nut Setter)

| Features N | Material |
|------------|----------|
|------------|----------|

- High quality alloy Steel, Cold forged, one-piece construction is durable under constant use.

- 1/4" driving shank W/ Power prove.
  Use for power driving hex head screws, bolts and nuts Ideal complement for any electric drill or power screwdriver.

|  | te |  |  |
|--|----|--|--|
|  |    |  |  |
|  |    |  |  |

S2 Alloy Steel

| Product Code |       | Size | Overall Length | Pack  |  |
|--------------|-------|------|----------------|-------|--|
| SKU          | Inch  | (mm) | (mm)           | (pcs) |  |
| HS6x45       | 1/4"  | 6    | 45             | 5     |  |
| HS6x65       | 1/4"  | 6    | 65             | 5     |  |
| HS6x100      | 1/4"  | 6    | 100            | 5     |  |
|              |       |      |                |       |  |
| HS8x45       | 5/16" | 8    | 45             | 5     |  |
| HS8x65       | 5/16" | 8    | 65             | 5     |  |
| HS8x150      | 5/16" | 8    | 150            | 5     |  |
| HS8x300      | 5/16" | 8    | 300            | 1     |  |
|              |       |      |                |       |  |
| HS10x45      | 3/8"  | 10   | 45             | 5     |  |
| HS10x65      | 3/8"  | 10   | 65             | 5     |  |