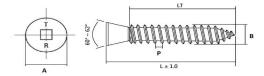

| Finish             | Material     | Head                 |
|--------------------|--------------|----------------------|
| Yellow Zinc Plated | Carbon Steel | Trim<br>Square Drive |

| Product Code<br>SKU | Gauge |      | Length | Threads per inch<br>(TPI) | Thread Length | Diameter  | Head Diameter | Pitch  | Square<br>Drive |
|---------------------|-------|------|--------|---------------------------|---------------|-----------|---------------|--------|-----------------|
|                     | #     | (mm) | L (mm) |                           | TL (mm)       | B (mm)    | A (mm)        | P (mm) | #               |
| DWTQY07-1841        | 7     | 3.8  | 41     | 18                        | Full          | 3.78-3.96 | 6.20-7.08     | 1.58   | 1               |
| DWTQY07-1857        | 7     | 3.8  | 57     | 18                        | Full          | 3.78-3.96 | 6.20-7.08     | 1.58   | 1               |