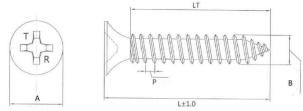

| Product Code<br>SKU | Ga | auge | Length | Threads per inch (TPI) | Thread Length | Diameter | Head Diameter | Pitch  | Phillips<br>Drive |
|---------------------|----|------|--------|------------------------|---------------|----------|---------------|--------|-------------------|
|                     | #  | (mm) | L (mm) |                        | TL (mm)       | B (mm)   | A (mm)        | P (mm) | #                 |
| DWBB06-1825         | 6  | 3.5  | 25     | 18                     | Full          | 3.4-3.6  | 8.0-8.5       | 1.41   | 2                 |
| DWBB06-1832         | 6  | 3.5  | 32     | 18                     | Full          | 3.4-3.6  | 8.0-8.5       | 1.41   | 2                 |
| DWBB06-1841         | 6  | 3.5  | 41     | 18                     | Full          | 3.4-3.6  | 8.0-8.5       | 1.41   | 2                 |
| DWBB06-1845         | 6  | 3.5  | 45     | 18                     | Full          | 3.4-3.6  | 8.0-8.5       | 1.41   | 2                 |