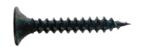

## **Drywall Screws**Black Phosphate

Drywall screws are traditionally used to attach drywall to metal and wood, but also have many other external applications.

| Features                                  | Applications  | Installation<br>Speed             | Drill Capacity    |
|-------------------------------------------|---------------|-----------------------------------|-------------------|
| Bugle head<br>Fine thread<br>Needle point | For fixing to | 2300 -2500 RPM<br>max drill speed | <1.0mm thin steel |

| Finish                 | Material     | Head                    |
|------------------------|--------------|-------------------------|
| Black Phosphate Plated | Carbon Steel | Bugle<br>Phillips Drive |