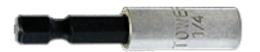

## **Magnetic Bit Holder**

| Featu | ures                                                                                                                                                                                 | Material        |  |
|-------|--------------------------------------------------------------------------------------------------------------------------------------------------------------------------------------|-----------------|--|
| • E   | Accommodate all 1/4" hex insert bits<br>Bits change quickly & easily<br>Rugged construction provides long life under constant use<br>Specially designed for professional performance | Stainless Steel |  |

| Product Code | Gauge |      | Overall Length | Pack  |
|--------------|-------|------|----------------|-------|
| SKU          | Inch  | (mm) | (mm)           | (pcs) |
| BH6x50       | 1/4"  | 6    | 50             | 5     |
| BH6x75       | 1/4"  | 6    | 75             | 5     |