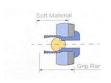

| Product Code<br>SKU | Size   |       | Body<br>Length | Head Height | Head Dia.<br>(Max) | Mandrel<br>(Ref) | Hole Size | Grip Range | Tensile | Shear |
|---------------------|--------|-------|----------------|-------------|--------------------|------------------|-----------|------------|---------|-------|
|                     | d (mm) | Inch  | L (±1)mm       | K (mm)      | dK (mm)            | P (mm)           | (mm)      | (mm)       | N       | N     |
|                     |        |       |                |             |                    |                  |           |            |         |       |
| ASDG5-4             | 4.0    | 5/32" | 12             | 1.7         | 8.4                | 27               | 4.2-4.4   | 3.5-8.0    | 1200    | 850   |
|                     |        |       |                |             |                    |                  |           |            |         |       |
| ASDG6-3             | 4.8    | 3/16" | 10             | 2.0         | 10.1               | 27               | 5.1-5.3   | 1.5-6.0    | 1800    | 1500  |
| ASDG6-5             | 4.8    | 3/16" | 14             | 2.0         | 10.1               | 27               | 5.1-5.3   | 3.5-10.0   | 1800    | 1500  |
| ASDG6-8             | 4.8    | 3/16" | 18             | 2.0         | 10.1               | 27               | 5.1-5.3   | 8.0-14.0   | 1800    | 1500  |
| ASDG6-12            | 4.8    | 3/16" | 25             | 2.0         | 10.1               | 27               | 5.1-5.3   | 12.0-20.0  | 1800    | 1500  |