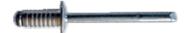

## **Open Grooved Blind Rivet**

Grooved body rivets are produced by externally grooving the rivet eyelet It is designed to set within a hole in fibrous material. When the rivet sets, the body shortens and the fibres of the material are grasped between the closed grooves.