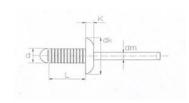

| Product Code<br>SKU | Size   |       | Body<br>Length | Head Height | Head Dia.<br>(Max) | Mandrel<br>(Ref) | Hole Size | Grip Range | Tensile | Shear |
|---------------------|--------|-------|----------------|-------------|--------------------|------------------|-----------|------------|---------|-------|
|                     | d (mm) | Inch  | L (±1)mm       | K (mm)      | dK (mm)            | P (mm)           | (mm)      | (mm)       | N       | N     |
|                     |        |       |                |             |                    |                  |           |            |         |       |
| ASDG5-4             | 4.0    | 5/32" | 12             | 1.7         | 8.4                | 27               | 4.2-4.4   | 3.5-8.0    | 1200    | 850   |
|                     |        |       |                |             |                    |                  |           |            |         |       |
| ASDG6-3             | 4.8    | 3/16" | 10             | 2.0         | 10.1               | 27               | 5.1-5.3   | 1.5-6.0    | 1800    | 1500  |
| ASDG6-5             | 4.8    | 3/16" | 14             | 2.0         | 10.1               | 27               | 5.1-5.3   | 3.5-10.0   | 1800    | 1500  |
| ASDG6-8             | 4.8    | 3/16" | 18             | 2.0         | 10.1               | 27               | 5.1-5.3   | 8.0-14.0   | 1800    | 1500  |
| ASDG6-12            | 4.8    | 3/16" | 25             | 2.0         | 10.1               | 27               | 5.1-5.3   | 12.0-20.0  | 1800    | 1500  |