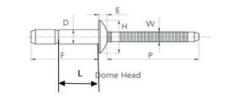

| Product Code<br>SKU | Size   |       | Body<br>Length | Head<br>Height | Head Dia.<br>(Max) | Mandrel<br>(Ref) | Hole Size | Grip Range | Tensile | Shear |
|---------------------|--------|-------|----------------|----------------|--------------------|------------------|-----------|------------|---------|-------|
|                     | D (mm) | Inch  | L (±1)mm       | E (mm)         | H (mm)             | P (mm)           | (mm)      | (mm)       | N       | N     |
| ANAAD6-4            | 4.8    | 3/16" | 10             | 2.5            | 10.2               | 27               | 4.9-5.1   | 1.6-6.9    | 1900    | 2300  |
| ANAAD6-6            | 4.8    | 3/16" | 14             | 2.5            | 10.2               | 27               | 4.9-5.1   | 5.4-11.0   | 1900    | 2300  |
|                     |        |       |                |                |                    |                  |           |            |         |       |
| ANAAD8-6            | 6.4    | 1/4"  | 14             | 3.1            | 13.5               | 27               | 6.7-6.9   | 2.1-9.5    | 3400    | 5300  |
| ANAAD8-10           | 6.4    | 1/4"  | 20             | 3.1            | 13.5               | 27               | 6.7-6.9   | 2.1-15.8   | 3400    | 5300  |