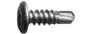

## Self Drilling Screws – Bi-Matel

Self-Drilling screws are designed to have a drill-shaped point for use with metal, without having to drill a pilot hole beforehand.

| Material                                                                  | Finish                      | Head                     |
|---------------------------------------------------------------------------|-----------------------------|--------------------------|
| Bi-Matel<br>Body: Stainless Steel (A4 316)<br>Point: Carbon Steel (C1022) | Ruspert <sup>®</sup> Plated | Wafer<br>Phillips Recess |