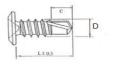

| Product Code<br>SKU | Gauge |      | Length | Threads<br>Per inch | Thread<br>Length | Diameter<br>(Max) | Head Diameter<br>(Max) | Drive<br>Phillips | Drilling Point<br>Length |
|---------------------|-------|------|--------|---------------------|------------------|-------------------|------------------------|-------------------|--------------------------|
|                     | #     | (mm) | L (mm) | (TPI)               | (mm)             | D (mm)            | A (mm)                 | #                 | C (mm)                   |
| Coarse Thread       |       |      |        |                     |                  |                   |                        |                   |                          |
| A4SDW10-1616        | 10    | 4.8  | 16     | 16                  | Full             | 4.62 - 4.82       | 9.0-9.5                | 2                 | 5.7-6.7                  |
| A4SDW10-1622        | 10    | 4.8  | 22     | 16                  | Full             | 4.62 - 4.82       | 9.0-9.5                | 2                 | 5.7-6.7                  |
| A4SDW10-1630        | 10    | 4.8  | 30     | 16                  | Full             | 4.62 - 4.82       | 9.0-9.5                | 2                 | 5.7-6.7                  |