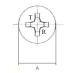

| Product Code<br>SKU | Gauge |      | Length | Threads<br>Per inch | Thread<br>Length | Diameter<br>(Max) | Head Diameter<br>(Max) | Drive<br>Phillips | Drilling Point<br>Length |
|---------------------|-------|------|--------|---------------------|------------------|-------------------|------------------------|-------------------|--------------------------|
|                     | #     | (mm) | L (mm) | (TPI)               | (mm)             | D (mm)            | A (mm)                 | #                 | C (mm)                   |
| Coarse Thread       |       |      |        |                     |                  |                   |                        |                   |                          |
| A4SDW10-1616        | 10    | 4.8  | 16     | 16                  | Full             | 4.62 - 4.82       | 9.0-9.5                | 2                 | 5.7-6.7                  |
| A4SDW10-1622        | 10    | 4.8  | 22     | 16                  | Full             | 4.62 - 4.82       | 9.0-9.5                | 2                 | 5.7-6.7                  |
| A4SDW10-1630        | 10    | 4.8  | 30     | 16                  | Full             | 4.62 - 4.82       | 9.0-9.5                | 2                 | 5.7-6.7                  |