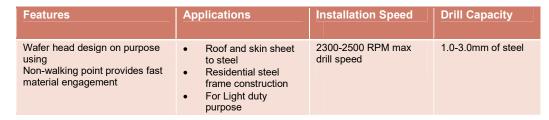

## Self Drilling Screws – Bi-Matel

Self-Drilling screws are designed to have a drill-shaped point for use with metal, without having to drill a pilot hole beforehand.

| Material                                                                  | Finish                      | Head                     |
|---------------------------------------------------------------------------|-----------------------------|--------------------------|
| Bi-Matel<br>Body: Stainless Steel (A4 316)<br>Point: Carbon Steel (C1022) | Ruspert <sup>®</sup> Plated | Wafer<br>Phillips Recess |